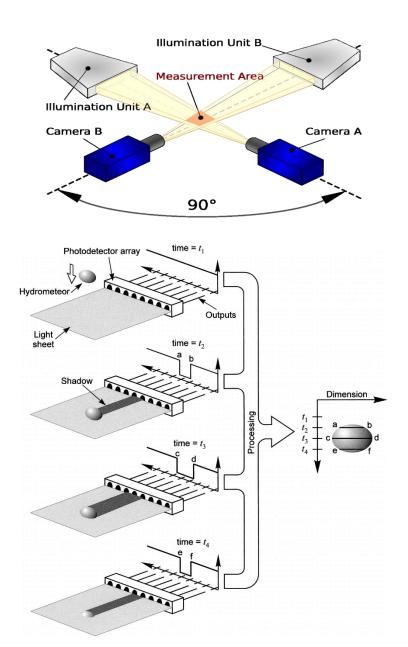

Chinese Academy of Sciences

## Comparisons of Rainfall Microphysical Characteristics Between the southeastern Tibetan Plateau and Low-altitude







## Particle spectrum distribution of different rainfall rate



- The concentration of raindrops in high altitude areas is lower than that in low altitude areas;
- The maximum raindrop

  diameter is lower than that
  in low altitude areas;

Xu, Chen\* et al., 2023, JAMC

## Particle characteristics of different rainfall types



Xu, Chen\* et al., 2023, JAMC



The Gamma distribution characteristic parameters in southeastern TP are significantly different from those in other regions