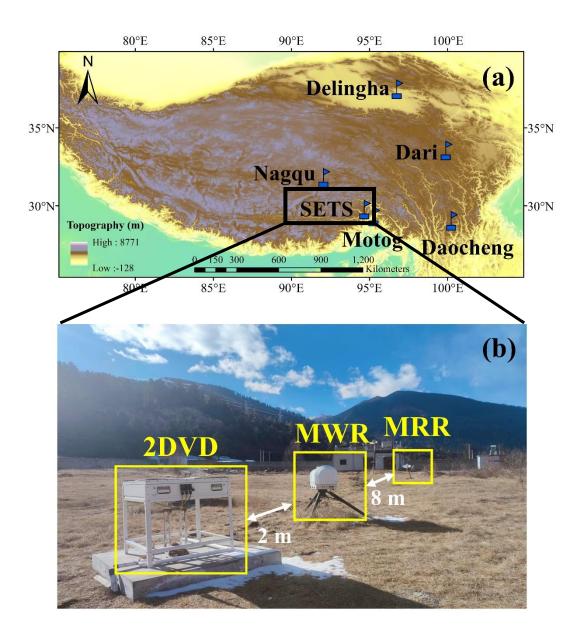

Chinese Academy of Sciences

## Comparisons of Rainfall Microphysical Characteristics Between the southeastern Tibetan Plateau and Low-altitude







## Particle spectrum distribution of different rainfall rate



- The concentration of raindrops in high altitude areas is lower than that in low altitude areas;
- The maximum raindrop

  diameter is lower than that
  in low altitude areas;

Xu, Chen\* et al., 2023, JAMC

## Particle characteristics of different rainfall types



Xu, Chen\* et al., 2023, JAMC



The Gamma distribution characteristic parameters in southeastern TP are significantly different from those in other regions