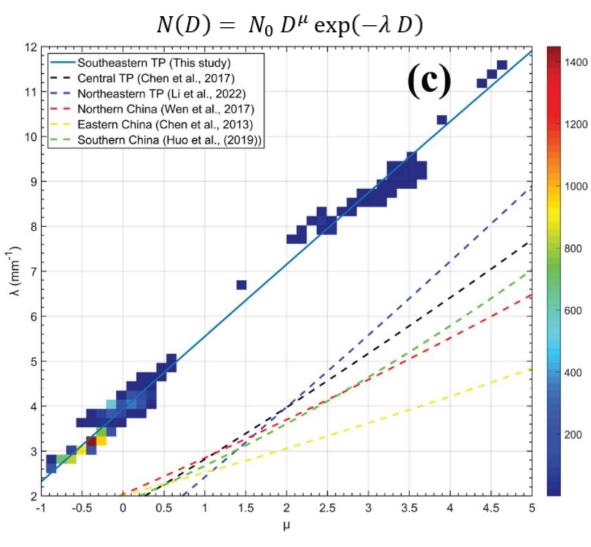

## Particle characteristics of different rainfall types

Xu, Chen\* et al., 2023, JAMC

The Gamma distribution characteristic parameters in southeastern TP are significantly different from those in other regions