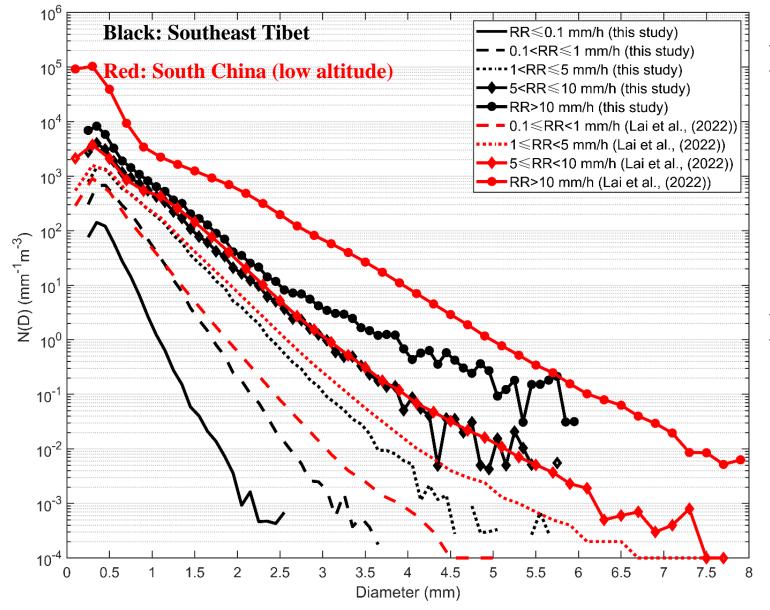

## Particle spectrum distribution of different rainfall rate

- The concentration of raindrops in high altitude areas is lower than that in low altitude areas;
- The maximum raindrop

  diameter is lower than that
  in low altitude areas;