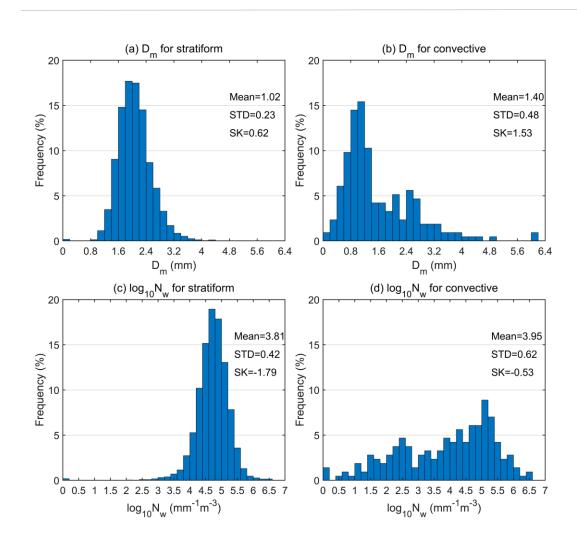

## Particle characteristics of different rainfall types

Xu, Chen\* et al., 2023, JAMC

The Gamma distribution characteristic parameters in southeastern TP are significantly different from those in other regions