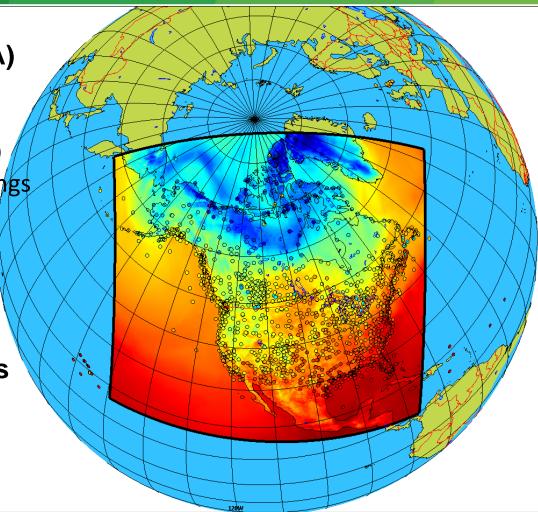

## **Surface Observations Datasets**

 The growing availability of satellite data, and conventional observations (weather balloons, stations, ships, buoys and aircraft) provides a huge opportunity for improving reanalyses. But ...it also presents some challenges.

## **Surface Observations Datasets**

The growing availability of satellite data, and conventional observations (weather balloons, stations, ships, buoys and aircraft) provides a huge opportunity for improving reanalyses. But ... it also presents some challenges.

## **Surface Observations Datasets**

- Carefully selecting suitable observational datasets and ensuring the quality of the data is an important part of any reanalysis project
- **ECCC Operational/Climat archive**

- Integrate Surface Data (ISD) (NOAA)
- ~ 30 000 stations (Global dataset)
- Adjusted Daily Rain and Snow (AHCCD AdjDlyRS)
- ~ 3 500 stations Canada
- 24h precip. accum.
- Extensive over Quebec from 1840 today