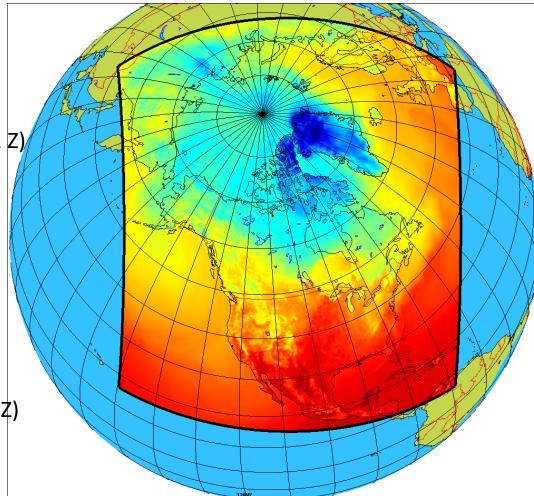

### Global deterministic reforecast system (GDRS)

- 39km resolution
- 12-h cycle/24-h reforecast (0Z and 12 Z)

- Regional deterministic reforecast system (RDRS)
- 10 km resolution (cover Arctic Ocean)
- 12-h cycle/24-h reforecast(0Z and 12 Z)

## **Reanalysis Configuration**

- Online precipitation and Surface analysis (CaLDAS/CaPA) (coupled with RDRS)
- 10 km resolution (North-America)
- 12-h cycle (06Z and 18Z GEM forcings for CaLDAS/CaPA)
- Time step 3h