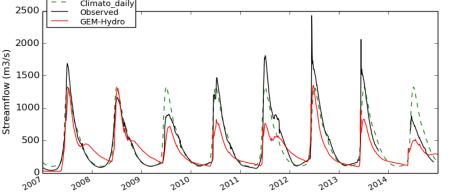

etter than the operational model* 

Blue- operational model is better than the reforecast system



# Air quality applications Regional Air Quality Reforecasting

 When the production of our reforecast/reanalysis finish the air quality reforecasting will begin



# Air quality applications Urban modelling

- Produce high resolution model outputs over Ontario province for health study purposes (Targeted period 2000-2018)
- drive directly the Surface Prediction System (SPS) with our reforecast fields
- SPS can run at resolution of most detailed surface characteristics database available



#### RAQRPS at 10km



Environnement et Changement climatique Canada



## Hydrology applications: streamflows



vs. clim : NSE : -0.91 SQRT\_NSE : -1.15 LNSE: -1.49 minimum years for climato = 44 years





SQRT NSE : -0.01

LNSE: -0.00

vs. clim : NSE : -0.10

## Clients

### Internal

> RPN-A/E/AD

Ocean/Glace

Surface

Hydrology

- Air Quality
- Climat

### External :

- Agriculture Canada
- Pèche et Océan Canada
- > Service des forets Canadien
- Sante Canada
- Hydro-Quebec
- > Ontario Power Generation
- RioTinto-Alcan
- Ministère de l'Environnement et de la Lutte contre les Universities Climate Change Canada Changement et Climate Change Canada Changement climatique Canada

- International:
- National Oceanic and Atmospheric Administration (NOAA)
- United States Army Corps of Engineers (Office of Great Lakes Hydraulics and Hydrology)
- > Environnemental Protection Agency (EPA)
- European Centre for Medium-Range Weather Forecasts (ECMWF)
- > MeteoFrance
- International Joint Commission