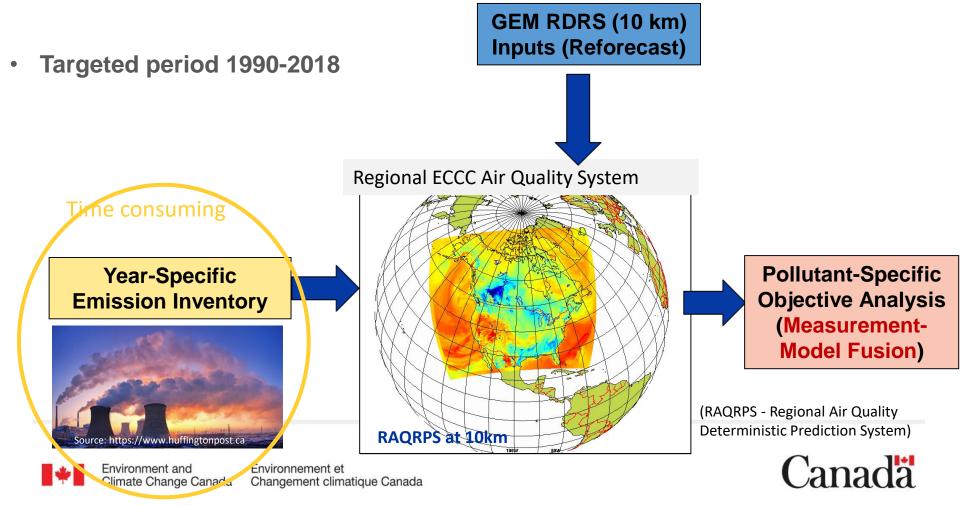

# Methodology

G(R)DRS-Global (Regional) Deterministic Reforecast System GEM - Global Environmental Multi-scale model

# **Reforecast Configuration**

### Global deterministic reforecast system (GDRS)

- 39km resolution
- 12-h cycle/24-h reforecast (0Z and 12 Z)

- Regional deterministic reforecast system (RDRS)
- 10 km resolution (cover Arctic Ocean)
- 12-h cycle/24-h reforecast(0Z and 12 Z)

## **Reanalysis Configuration**

- Online precipitation and Surface analysis (CaLDAS/CaPA) (coupled with RDRS)
- 10 km resolution (North-America)
- 12-h cycle (06Z and 18Z GEM forcings for CaLDAS/CaPA)
- Time step 3h

• A posteriori 24-h pcp analysis will be produced for 1980-2000