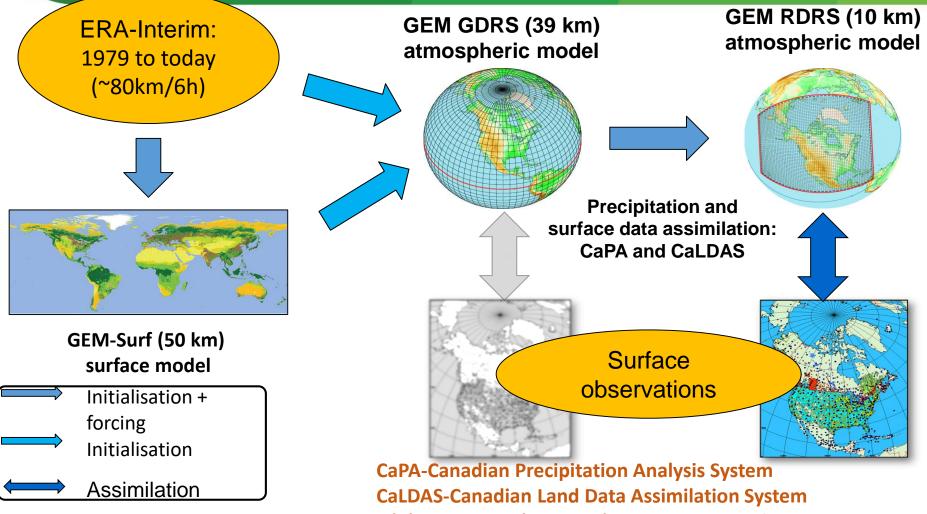

# Methodology

G(R)DRS-Global (Regional) Deterministic Reforecast System GEM - Global Environmental Multi-scale model

# **Reforecast Configuration**

### Global deterministic reforecast system (GDRS)

- 39km resolution
- 12-h cycle/24-h reforecast (0Z and 12 Z)

- Regional deterministic reforecast system (RDRS)
- 10 km resolution (cover Arctic Ocean)
- 12-h cycle/24-h reforecast(0Z and 12 Z)

## **Reanalysis Configuration**

- Online precipitation and Surface analysis (CaLDAS/CaPA) (coupled with RDRS)
- 10 km resolution (North-America)
- 12-h cycle (06Z and 18Z GEM forcings for CaLDAS/CaPA)
- Time step 3h

• A posteriori 24-h pcp analysis will be produced for 1980-2000