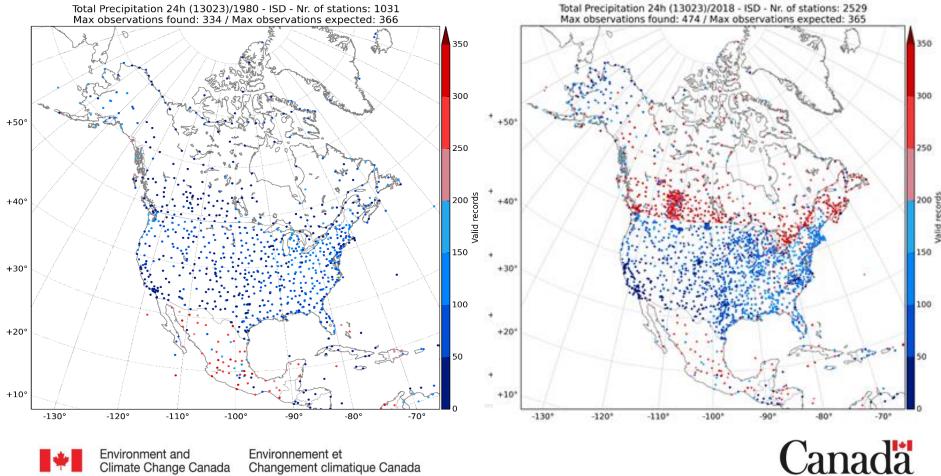

- Integrate Surface Data (ISD) (NOAA)
- ~ 30 000 stations (Global dataset)
- Adjusted Daily Rain and Snow (AHCCD AdjDlyRS)
- ~ 3 500 stations Canada
- 24h precip. accum.
- Extensive over Quebec from 1840 today