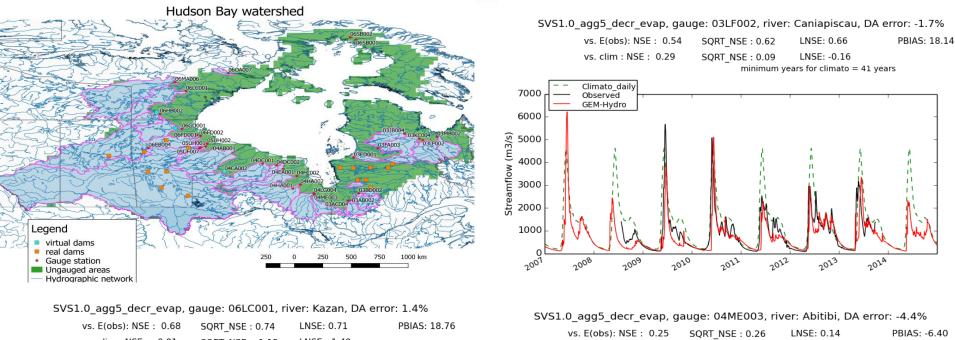

on vs operational model

### Verification for 2014:

Legend:

*Red* – *Reforecast system is better than the operational model* 

Blue- operational model is better than the reforecast system



# Air quality applications Regional Air Quality Reforecasting

 When the production of our reforecast/reanalysis finish the air quality reforecasting will begin



# Air quality applications Urban modelling

- Produce high resolution model outputs over Ontario province for health study purposes (Targeted period 2000-2018)
- drive directly the Surface Prediction System (SPS) with our reforecast fields
- SPS can run at resolution of most detailed surface characteristics database available



#### RAQRPS at 10km



Environnement et Changement climatique Canada



## Hydrology applications: streamflows



vs. clim : NSE : -0.91 SQRT\_NSE : -1.15 LNSE: -1.49 minimum years for climato = 44 years





SQRT NSE : -0.01

LNSE: -0.00

vs. clim : NSE : -0.10

## Clients

### Internal

> RPN-A/E/AD

Ocean/Glace

Surface

Hydrology

- Air Quality
- Climat

### External :

- Agriculture Canada
- Pèche et Océan Canada
- > Service des forets Canadien
- Sante Canada
- Hydro-Quebec
- > Ontario Power Generation
- RioTinto-Alcan
- Ministère de l'Environnement et de la Lutte contre les Universities Climate Change Canada Changement et Climate Change Canada Changement climatique Canada

- International:
- National Oceanic and Atmospheric Administration (NOAA)
- United States Army Corps of Engineers (Office of Great Lakes Hydraulics and Hydrology)
- > Environnemental Protection Agency (EPA)
- European Centre