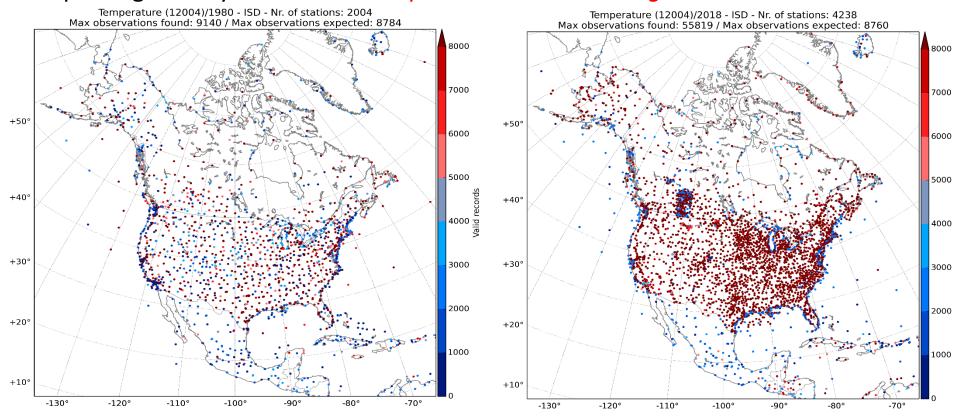

- Integrate Surface Data (ISD) (NOAA)
- ~ 30 000 stations (Global dataset)
- Adjusted Daily Rain and Snow (AHCCD AdjDlyRS)
- ~ 3 500 stations Canada
- 24h precip. accum.
- Extensive over Quebec from 1840 today