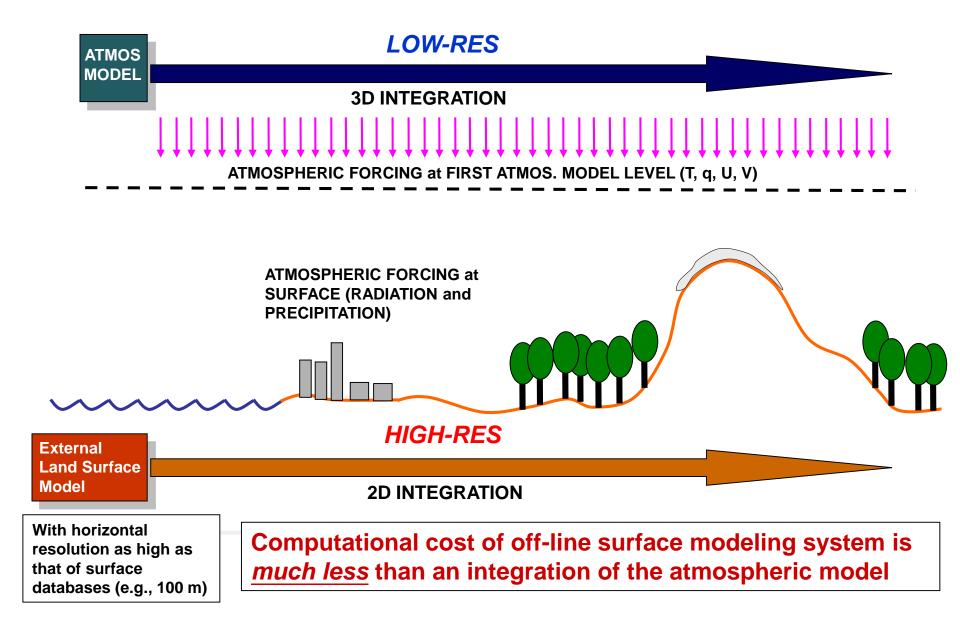

# Methodology

G(R)DRS-Global (Regional) Deterministic Reforecast System GEM - Global Environmental Multi-scale model

# **Reforecast Configuration**

### Global deterministic reforecast system (GDRS)

- 39km resolution
- 12-h cycle/24-h reforecast (0Z and 12 Z)

- Regional deterministic reforecast system (RDRS)
- 10 km resolution (cover Arctic Ocean)
- 12-h cycle/24-h reforecast(0Z and 12 Z)

## **Reanalysis Configuration**

- Online precipitation and Surface analysis (CaLDAS/CaPA) (coupled with RDRS)
- 10 km resolution (North-America)
- 12-h cycle (06Z and 18Z GEM forcings for CaLDAS/CaPA)
- Time step 3h