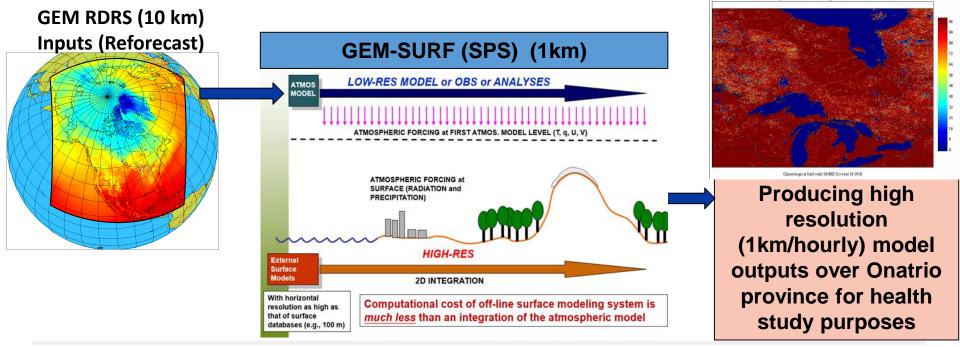

## **Motivation**

- The reforecast/reanalysis will help to :
  - ✓ Gain an expertise for "home made" ECCC reforecast-reanalysis
  - $\checkmark$  Allows running the model back in time to 1980.
  - $\checkmark$  Better understand processes and model improvement
  - ✓ Support International efforts
  - ✓ Provide re -analysis for all Canada-USA transboundary watersheds
  - ✓ Useful for regional climatic studies, climate trend analyses, health studies, policy making and scientific agencies, research programmes, ecosystem studies, etc.
  - ✓ Estimate precipitation even in areas with limited gauge and radar coverage.