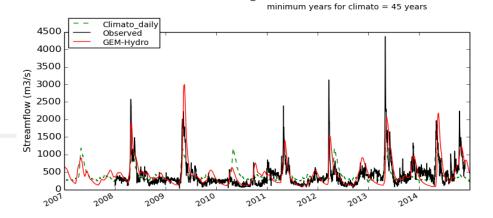

ter than the operational model* 

Blue- operational model is better than the reforecast system



# Air quality applications Regional Air Quality Reforecasting

 When the production of our reforecast/reanalysis finish the air quality reforecasting will begin



# Air quality applications Urban modelling

- Produce high resolution model outputs over Ontario province for health study purposes (Targeted period 2000-2018)
- drive directly the Surface Prediction System (SPS) with our reforecast fields
- SPS can run at resolution of most detailed surface characteristics database available



#### RAQRPS at 10km



Environnement et Changement climatique Canada



## Hydrology applications: streamflows



vs. clim : NSE : -0.91 SQRT\_NSE : -1.15 LNSE: -1.49 minimum years for climato = 44 years





SQRT NSE : -0.01

LNSE: -0.00

vs. clim : NSE : -0.10

## Clients

### Internal

> RPN-A/E/AD

Ocean/Glace

Surface

Hydrology

- Air Quality
- Climat

### External :

- Agriculture Canada
- Pèche et Océan Canada
- > Service des forets Canadien
- Sante Canada
- Hydro-Quebec
- > Ontario Power Generation
- RioTinto-Alcan
- Ministère de l'Environnement et de la Lutte contre les Universities Climate Change Canada Changement et Climate Change Canada Changement climatique Canada

- International:
- National Oceanic and Atmospheric Administration (NOAA)
- United States Army Corps of Engineers (Office of Great Lakes Hydraulics and Hydrology)
- > Environnemental Protection Agency (EPA)
- European Centre for Medium-Range Weather Forecasts (ECMWF)
- > MeteoFrance
- International Joint Commission
-