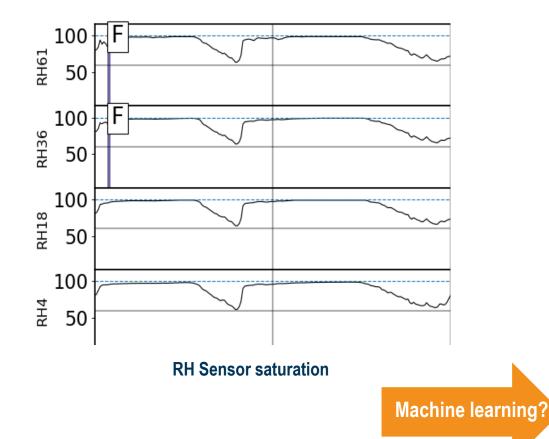

.71 F | 15.06 F | ( |
| 2019-06-14 09:15:00 | 18.54 G | 16.69 G | 17.45 F | 15.32 F | 1 |
| 2019-06-14 09:30:00 | 18.27 G | 16.54 G | 16.63 F | 14.47 F | 1 |
| 2019-06-14 09:45:00 | 18.29 G | 16.54 G | 16.07 F | 13.87 F | 1 |
| 2019-06-14 10:00:00 | 18.4 G  | 17.64 F | 14.9 F  | 13.45 G | ( |
| 2019-06-14 10:15:00 | 18.21 G | 17.88 F | 14.71 F | 13.59 G | 0 |
| 2019-06-14 10:30:00 | 18.1 G  | 17.67 F | 14.56 F | 13.43 G | ( |
| 2019-06-14 10:45:00 | 18.42 G | 17.56 F | 15.2 F  | 13.49 G | ( |
| 2019-06-14 11:00:00 | 18.45 G | 17.86 G | 16.23 F | 13.99 F | ( |
| 2019-06-14 11:15:00 | 18.18 G | 17.85 G | 16.89 G | 14.92 G | 0 |
| 2019-06-14 11:30:00 | 18.05 G | 17.82 G | 17.47 G | 16.4 G  | ( |
| 2019-06-14 11:45:00 | 18.15 G | 17.37 G | 18.14 G | 18.05 G | ( |

**Temperature Inversions** 





# **Special thanks to:**

Andrew Kail, Steve Weinbeck, Evaleigh Bell, John Hamilton, Chuck Hunter



Savannah River National Laboratory \*