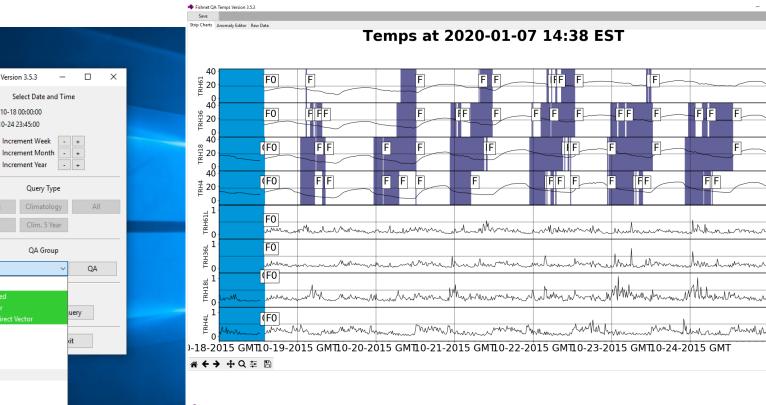

#### **Color Coding Aids for Place Keeping**

Fishnet Version 3.5.3

Start: 2015-10-18 00:00:00

End: 2015-10-24 23:45:00

Temps

Group

Temps

DewPts

RH Probe

Soil Temp Other

| ₽ | Fishnet | QA | Temps | Version | 3.5.3 |  |
|---|---------|----|-------|---------|-------|--|
|   |         |    |       |         |       |  |

| oave            |                                  |                                 |                      |             |                     |                                    |                    |                                        |                        |
|-----------------|----------------------------------|---------------------------------|----------------------|-------------|---------------------|------------------------------------|--------------------|----------------------------------------|------------------------|
| Strip Charts Ar | nomaly Editor Raw Data           |                                 |                      |             |                     |                                    |                    |                                        |                        |
| N 61m Temper    | sture from RH probe N 36m Temper | ature from RH probe N 18m Tempe | rature from RH probe | N 2m Temper | ature from RH probe | N 61m Temperature from RH Probe li | near sigma N 36m 1 | Femperature from RH probe linear sigma | N 18m Temperature from |
| Batch Edit      | Start                            | End                             | Serial No            | Code        | User ID             | Record Date                        | Manual Qa          | Comment                                |                        |
| Merge           | 2015-10-18 00:00:00              | 2015-10-18 13:30:00             | 852101               | F           | n9705               | 2020-01-07 19:37:11.247000         | 0                  | Missing values                         |                        |
| Merge           | 2015-10-18 13:45:00              | 2015-10-19 02:15:00             | 851683               | G           | n9705               | 2020-01-07 19:33:12.541000         |                    | Good                                   |                        |
| Select All      | 2015-10-19 02:30:00              | 2015-10-19 02:30:00             | 851695               | F           | n9705               | 2020-01-07 19:33:12.546000         |                    | Out of criterion                       |                        |
|                 | 2015-10-19 02:45:00              | 2015-10-20 07:15:00             | 851684               | G           | n9705               | 2020-01-07 19:33:12.541000         |                    | Good                                   |                        |
| Deselect All    | 2015-10-20 07:30:00              | 2015-10-20 12:00:00             | 851696               | F           | n9705               | 2020-01-07 19:33:12.547000         |                    | Out of criterion                       |                        |
|                 | 2015-10-20 12:15:00              | 2015-10-21 07:00:00             | 851685               | G           | n9705               | 2020-01-07 19:33:12.542000         |                    | Good                                   |                        |
|                 | 2015-10-21 07:15:00              | 2015-10-21 07:15:00             | 851697               | F           | n9705               | 2020-01-07 19:33:12.547000         |                    | Out of criterion                       |                        |
|                 | 2015-10-21 07:30:00              | 2015-10-21 07:30:00             | 851686               | G           | n9705               | 2020-01-07 19:33:12.542000         |                    | Good                                   |                        |
|                 | 2015-10-21 07:45:00              | 2015-10-21 11:15:00             | 851698               | F           | n9705               | 2020-01-07 19:33:12.547000         |                    | Out of criterion                       |                        |
|                 | 2015-10-21 11:30:00              | 2015-10-22 03:45:00             | 851687               | G           | n9705               | 2020-01-07 19:33:12.542000         |                    | Good                                   |                        |
|                 | 2015-10-22 04:00:00              | 2015-10-22 04:30:00             | 851699               | F           | n9705               | 2020-01-07 19:33:12.547000         |                    | Out of criterion                       |                        |
|                 | 2015-10-22 04:45:00              | 2015-10-22 05:15:00             | 851688               | G           | n9705               | 2020-01-07 19:33:12.542000         |                    | Good                                   |                        |
|                 | 2015-10-22 05:30:00              | 2015-10-22 05:30:00             | 851700               | F           | n9705               | 2020-01-07 19:33:12.547000         |                    | Out of criterion                       |                        |
|                 | 2015-10-22 05:45:00              | 2015-10-22 06:30:00             | 851689               | G           | n9705               | 2020-01-07 19:33:12.542000         |                    | Good                                   |                        |
|                 | 2015-10-22 06:45:00              | 2015-10-22 07:00:00             | 851701               | F           | n9705               | 2020-01-07 19:33:12.548000         |                    | Out of criterion                       |                        |
|                 | 2015-10-22 07:15:00              | 2015-10-22 08:15:00             | 851690               | G           | n9705               | 2020-01-07 19:33:12.543000         |                    | Good                                   |                        |
|                 |                                  |                                 |                      |             |                     |                                    |                    |                                        |                        |