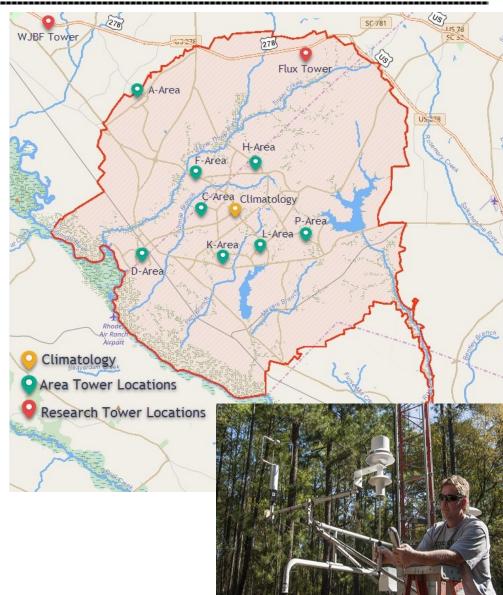

# Savannah River Site Meteorological Monitoring Program

- SRS is a DOE Nuclear Facility located in Aiken, SC.
- The SRS Meteorological Monitoring Network consists of:
  - 8 Area Towers (2 instrument levels)
  - 3 Research Towers (multiple instrument levels)
- Data available in real-time
- Meteorological data used in multiple applications onsite:
  - Emergency Preparedness & Response
  - Nuclear Facility Safety and Design (DSAs, etc.)
  - Research