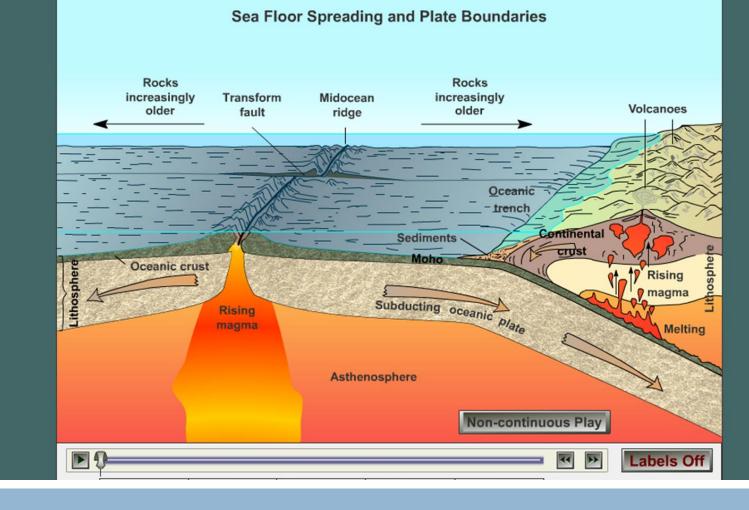

#### PLATE TECTONICS UNIFYING THEORY

A SCHEMATIC DIAGRAM ILLUSTRATING ENERGY FLOW RELATIONSHIP BETWEEN THE EARTH – ATMOSPHERE SUBSYSTEMS: ATMOSPHERE; HYDROSPHERE, LITHOSPHERE; AND BIOSPHERE