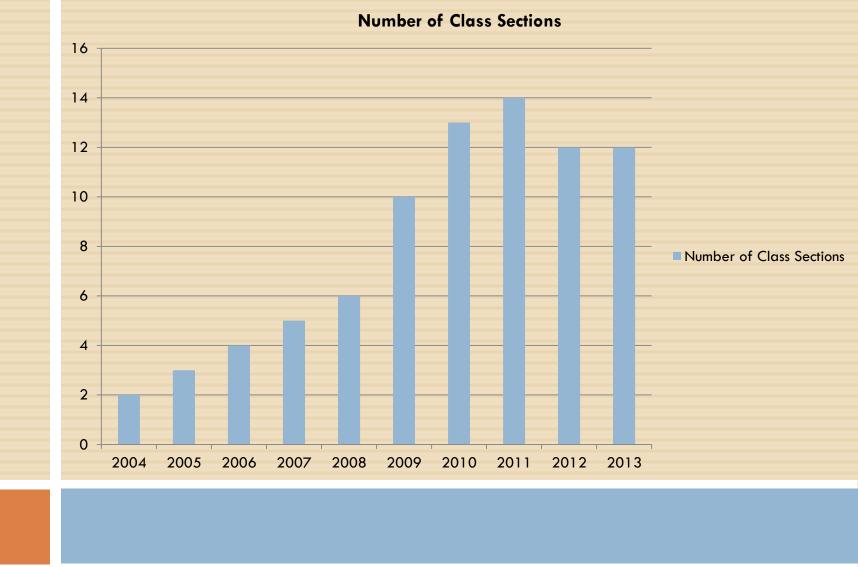

WNTOWN, HOUSTON, TEXAS
- STUDENTS OF ALL AGE BRACKET
- MOST WORKING CLASS PROFESSIONAL STUDENTS ENROL IN UHD'S ONLINE COURSES



### INSTRUCTIONAL METHODOLOGY

#### **TYPES:**

- INTEGRATED LECTURE/LAB
- PROJECT-BASED SCIENCE
- LEARNER-CENTERED
- SELF-INQUIRY APPROACH
- ENGAGING/CRITICAL THINKING
- COLLABORATIVE
- VISUALIZATION

#### **TOOLS:**

- BLACKBOARD/AMS WEB SITE
- BASED ON PREVIOUS UNDERSTANDING/EXPERIENCE
- HANDS-ON
  EXERCISES/QUIZZES; AND
  LAB INVESTIGATIONS
- POWERPOINTS & ANIMATIONS

# Earth as a System



This view of Planet Earth shows all the major subsystems of the Sarth system.



#### PLATE TECTONICS UNIFYING THEORY

A SCHEMATIC DIAGRAM ILLUSTRATING ENERGY FLOW RELATIONSHIP BETWEEN THE EARTH – ATMOSPHERE SUBSYSTEMS: ATMOSPHERE; HYDROSPHERE, LITHOSPHERE; AND BIOSPHERE



#### **Number of Students Enrolled by Year**