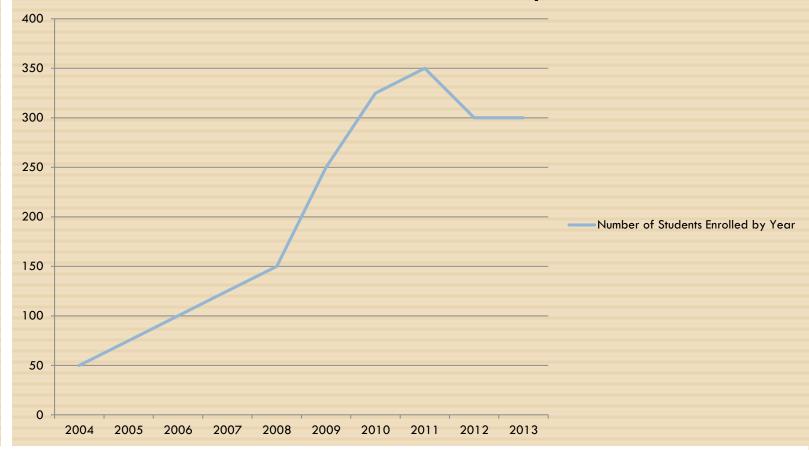

CKET
- MOST WORKING CLASS PROFESSIONAL STUDENTS ENROL IN UHD'S ONLINE COURSES



### INSTRUCTIONAL METHODOLOGY

#### **TYPES:**

- INTEGRATED LECTURE/LAB
- PROJECT-BASED SCIENCE
- LEARNER-CENTERED
- SELF-INQUIRY APPROACH
- ENGAGING/CRITICAL THINKING
- COLLABORATIVE
- VISUALIZATION

#### **TOOLS:**

- BLACKBOARD/AMS WEB SITE
- BASED ON PREVIOUS UNDERSTANDING/EXPERIENCE
- HANDS-ON
  EXERCISES/QUIZZES; AND
  LAB INVESTIGATIONS
- POWERPOINTS & ANIMATIONS

# Earth as a System



This view of Planet Earth shows all the major subsystems of the Sarth system.



#### PLATE TECTONICS UNIFYING THEORY

A SCHEMATIC DIAGRAM ILLUSTRATING ENERGY FLOW RELATIONSHIP BETWEEN THE EARTH – ATMOSPHERE SUBSYSTEMS: ATMOSPHERE; HYDROSPHERE, LITHOSPHERE; AND BIOSPHERE



#### **Number of Students Enrolled by Year**