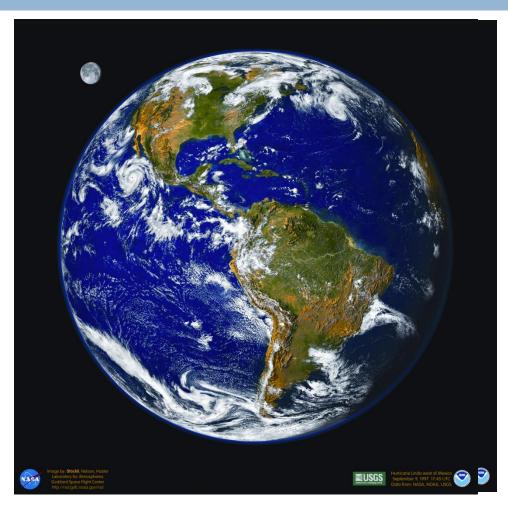

# Earth as a System

This view of Planet Earth shows all the major subsystems of the Sarth system.