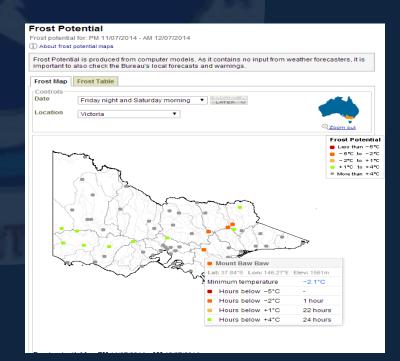

**Build Relationships** 

Listen & Identify
Needs

Match Capability with Need

## Fears

- Added Products for individual partners
- More people than we can handle
- Basically we would pull ourselves too thin



#### Tangible Results so Far



Dr. Mike Crimmins, CLIMAS, promoting observation network and drought assessment.

Willcox, AZ Agriculture, Weather, Climate Workshop.

~30 Attendees from multiple backgrounds.

NWS partnered with Extension agents to host workshop.

Excellent feedback/participation from group.

NWS requested to host similar workshops around state of AZ.

#### Ag Workshop Lessons Learned

- Ag community is in dire need of weather support.
- We likely provide the information they need to make better decisions.
  - We can create better products to serve their needs.





#### Frost/Freeze Focus Group





## Phenology



|                | Aug<br>8th | Aug<br>16th | Aug<br>21st | Sept<br>1st | Sept<br>8th | Sept<br>16th | Sept<br>24 | Oct<br>1st | Oct<br>8th | Oct<br>16th | Oct<br>29th | Nov<br>1st |
|----------------|------------|-------------|-------------|-------------|-------------|--------------|------------|------------|------------|-------------|-------------|------------|
| APPLES         |            |             |             |             |             |              |            |            |            |             |             |            |
| Pink Lady      |            |             |             |             |             |              |            |            |            |             |             |            |
| Sundowner