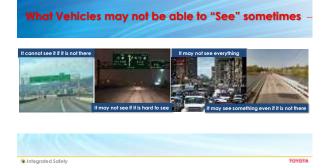

## Summary

- Vehicle Technology

  ADAS system availability and performance
- V2X and data/map will serve as additional sensors