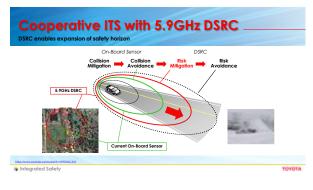

Integrated Safety









## Target Road for ADAS Performance Confirmation Traditional Approaches New Opportunities V2X Camera 🖒 Road Map 3D Map Test Drive $\Box$ 🗖 Data Experience Levels Integrated Safety TOYOTA



Integrated Safety





**Connected and Automated** TOYOTA







## **Potential Areas for Collaborative Work**



Integrated Safety



TOYOTA

## Summary

- Vehicle Technology

  ADAS system availability and performance
- V2X and data/map will serve as additional sensors

## Road-Vehicle Interaction

- Inter-industry dialogue is essential
- Working through industry associations may be most efficient



TOYOTA



Integrated Safety