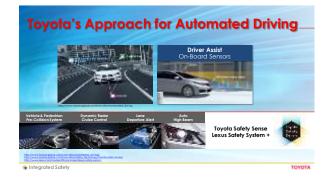

Integrated Safety









## Target Road for ADAS Performance Confirmation Traditional Approaches New Opportunities V2X Camera 🖒 Road Map 3D Map Test Drive $\Box$ 🗖 Data Experience Levels Integrated Safety TOYOTA



Integrated Safety





**Connected and Automated** TOYOTA







## **Potential Areas for Collaborative Work**



Integrated Safety



TOYOTA

## Summary

- Vehicle Technology

  ADAS system availability and performance
- V2X and data/map will serve as additional sensors

## Road-Vehicle Interaction

- Inter-industry dialogue is essential
- Working through industry associations may be most efficient



TOYOTA



Integrated Safety