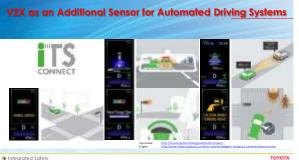

## Summary

- Vehicle Technology

  ADAS system availability and performance
- V2X and data/map will serve as additional sensors