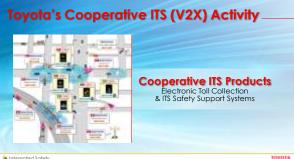

Integrated Safety









## Target Road for ADAS Performance Confirmation Traditional Approaches New Opportunities V2X Camera 🖒 Road Map 3D Map Test Drive $\Box$ 🗖 Data Experience Levels Integrated Safety TOYOTA



Integrated Safety





**Connected and Automated** TOYOTA







## **Potential Areas for Collaborative Work**



Integrated Safety



TOYOTA

## Summary

- Vehicle Technology

  ADAS system availability and performance
- V2X and data/map will serve as additional sensors

## Road-Vehicle Interaction

- Inter-industry dialogue is essential
- Working through industry associations may be most efficient



TOYOTA



Integrated Safety