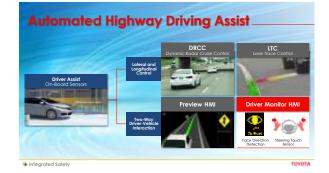

Integrated Safety









## Target Road for ADAS Performance Confirmation Traditional Approaches New Opportunities V2X Camera 🖒 Road Map 3D Map Test Drive $\Box$ 🗖 Data Experience Levels Integrated Safety TOYOTA



Integrated Safety





**Connected and Automated** TOYOTA







## **Potential Areas for Collaborative Work**



Integrated Safety



TOYOTA

## Summary

- Vehicle Technology

  ADAS system availability and performance
- V2X and data/map will serve as additional sensors

## Road-Vehicle Interaction

- Inter-industry dialogue is essential
- Working through industry associations may be most efficient



TOYOTA



Integrated Safety