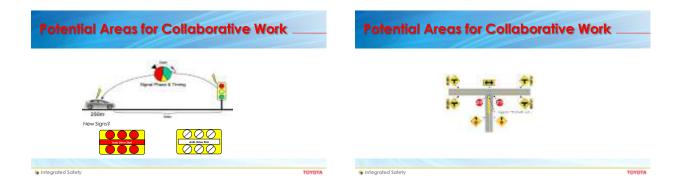

Integrated Safety









## Target Road for ADAS Performance Confirmation Traditional Approaches New Opportunities V2X Camera 🖒 Road Map 3D Map Test Drive $\Box$ 🗖 Data Experience Levels Integrated Safety TOYOTA



Integrated Safety





**Connected and Automated** TOYOTA







## **Potential Areas for Collaborative Work**



Integrated Safety



TOYOTA

## Summary

- Vehicle Technology

  ADAS system availability and performance
- V2X and data/map will serve as additional sensors

## Road-Vehicle Interaction

- Inter-industry dialogue is essential
- Working through industry associations may be most efficient



TOYOTA



Integrated Safety