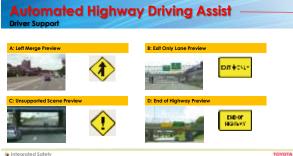

Integrated Safety









## Target Road for ADAS Performance Confirmation Traditional Approaches New Opportunities V2X Camera 🖒 Road Map 3D Map Test Drive $\Box$ 🗖 Data Experience Levels Integrated Safety TOYOTA



Integrated Safety





**Connected and Automated** TOYOTA







## **Potential Areas for Collaborative Work**



Integrated Safety



TOYOTA

## Summary

- Vehicle Technology

  ADAS system availability and performance
- V2X and data/map will serve as additional sensors

## Road-Vehicle Interaction

- Inter-industry dialogue is essential
- Working through industry associations may be most efficient



TOYOTA



Integrated Safety