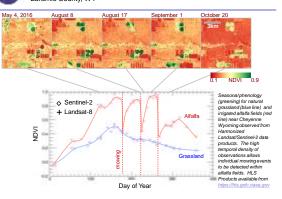

Mayl 4, 2017

Harmonized Landsat / Sentinel-2 Products Laramie County, WY

| The GeoCarb Mission:<br>Measuring Carbon Trace Gases and Vegetation Health from Space                                                                                                                                                                                                                                                                                                                                                                                                                                                                                                                                                                                                                                                                                                                                                                                                                                                                                                                                                                                                                                                                                                                                                                                                                                                                                                                                                                                                                                                                                                                                                                                                                                                                                                                                                                                                                                                                                                                                                                                                                                          |                                                                                |                                                                               |
|--------------------------------------------------------------------------------------------------------------------------------------------------------------------------------------------------------------------------------------------------------------------------------------------------------------------------------------------------------------------------------------------------------------------------------------------------------------------------------------------------------------------------------------------------------------------------------------------------------------------------------------------------------------------------------------------------------------------------------------------------------------------------------------------------------------------------------------------------------------------------------------------------------------------------------------------------------------------------------------------------------------------------------------------------------------------------------------------------------------------------------------------------------------------------------------------------------------------------------------------------------------------------------------------------------------------------------------------------------------------------------------------------------------------------------------------------------------------------------------------------------------------------------------------------------------------------------------------------------------------------------------------------------------------------------------------------------------------------------------------------------------------------------------------------------------------------------------------------------------------------------------------------------------------------------------------------------------------------------------------------------------------------------------------------------------------------------------------------------------------------------|--------------------------------------------------------------------------------|-------------------------------------------------------------------------------|
|                                                                                                                                                                                                                                                                                                                                                                                                                                                                                                                                                                                                                                                                                                                                                                                                                                                                                                                                                                                                                                                                                                                                                                                                                                                                                                                                                                                                                                                                                                                                                                                                                                                                                                                                                                                                                                                                                                                                                                                                                                                                                                                                | Principal<br>Investigato<br>Technology<br>Developme<br>Host S/C<br>& Mission ( | Lockheed Martin Advanced Tech. Center SES Government Solutions                |
|                                                                                                                                                                                                                                                                                                                                                                                                                                                                                                                                                                                                                                                                                                                                                                                                                                                                                                                                                                                                                                                                                                                                                                                                                                                                                                                                                                                                                                                                                                                                                                                                                                                                                                                                                                                                                                                                                                                                                                                                                                                                                                                                | Instrument                                                                     | Single slit, 4-Channel IR Scanning Littrow Spectrometer                       |
| And in case of the local division of the loc | Bands                                                                          | 0.76m, 1.61m, 2.06m and 2.32m                                                 |
|                                                                                                                                                                                                                                                                                                                                                                                                                                                                                                                                                                                                                                                                                                                                                                                                                                                                                                                                                                                                                                                                                                                                                                                                                                                                                                                                                                                                                                                                                                                                                                                                                                                                                                                                                                                                                                                                                                                                                                                                                                                                                                                                | Gases                                                                          | O2, CO2, CO, CH4 & Solar Induced Fluorescence                                 |
|                                                                                                                                                                                                                                                                                                                                                                                                                                                                                                                                                                                                                                                                                                                                                                                                                                                                                                                                                                                                                                                                                                                                                                                                                                                                                                                                                                                                                                                                                                                                                                                                                                                                                                                                                                                                                                                                                                                                                                                                                                                                                                                                | Mass                                                                           | 138 kg (CBE)                                                                  |
|                                                                                                                                                                                                                                                                                                                                                                                                                                                                                                                                                                                                                                                                                                                                                                                                                                                                                                                                                                                                                                                                                                                                                                                                                                                                                                                                                                                                                                                                                                                                                                                                                                                                                                                                                                                                                                                                                                                                                                                                                                                                                                                                | Dimensions                                                                     | 1.3 m x 1.14 m x 1.3 m                                                        |
|                                                                                                                                                                                                                                                                                                                                                                                                                                                                                                                                                                                                                                                                                                                                                                                                                                                                                                                                                                                                                                                                                                                                                                                                                                                                                                                                                                                                                                                                                                                                                                                                                                                                                                                                                                                                                                                                                                                                                                                                                                                                                                                                | Power                                                                          | 128W (CBE)                                                                    |
|                                                                                                                                                                                                                                                                                                                                                                                                                                                                                                                                                                                                                                                                                                                                                                                                                                                                                                                                                                                                                                                                                                                                                                                                                                                                                                                                                                                                                                                                                                                                                                                                                                                                                                                                                                                                                                                                                                                                                                                                                                                                                                                                | Data Rate                                                                      | 10 Mbps                                                                       |
|                                                                                                                                                                                                                                                                                                                                                                                                                                                                                                                                                                                                                                                                                                                                                                                                                                                                                                                                                                                                                                                                                                                                                                                                                                                                                                                                                                                                                                                                                                                                                                                                                                                                                                                                                                                                                                                                                                                                                                                                                                                                                                                                | Daily Soundings                                                                | -10,000,000 soundings per day; CONUS > once/day<br>5-10 km spatial resolution |