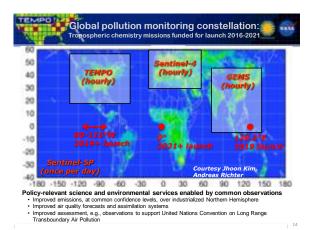

| Daily Soundings                                                                | -10,000,000 soundings per day; CONUS > once/day<br>5-10 km spatial resolution |



## 2017 EARTH SCIENCE & APPLICATIONS DECADAL SURVEY

The Decadal Survey remains on track for completion in late December, 2017

- Addresses NASA, NOAA, and USGS
- Likely to recommend science priorities rather than named missions with specific capabilities
- Anticipate NASA road-mapping studies for several years to define the realistic resulting mission suite and partnerships







15





10.00

a, at 2:48 p.m. EDI

Elipse 2017 ECLIPSE ACROSS AMERICA

## **OBSERVING EARTH DURING THE ECLIPSE**



- NOAA's Deep Space Climate Observatory (DSCOVR) will collect images every 15 minutes and provide them within the next 1-2 days at http://epic.gsfc.nasa.gov
- By late June 2017, the International Space Station will know if it is in a position to observe the moon's umbral, or inner, shadow during