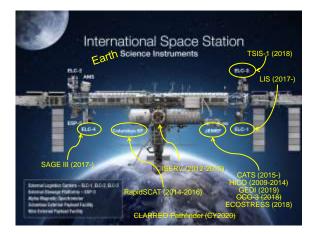

Mayl 4, 2017















Harmonized Landsat / Sentinel-2 Products Laramie County, WY











| The GeoCarb Mission:<br>Measuring Carbon Trace Gases and Vegetation Health from Space