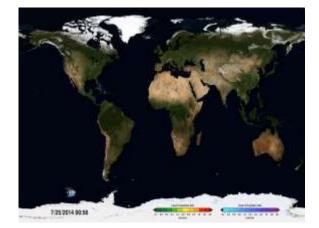

## **OBSERVING EARTH DURING THE ECLIPSE**

- NOAA's Deep Space Climate Observatory (DSCOVR) will collect images every 15 minutes and provide them within the next 1-2 days at http://epic.gsfc.nasa.gov
- By late June 2017, the International Space Station will know if it is in a position to observe the moon's umbral, or inner, shadow during the eclipse on August 21, 2017.
- TERRA, AQUA, SNPP, LANDSAT 7 & 8 may also see the moon's shadow if they pass over the U.S. at the right time