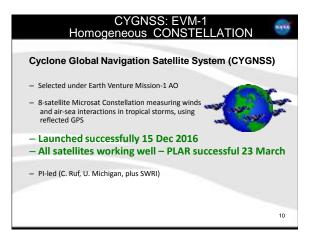

Mayl 4, 2017















Harmonized Landsat / Sentinel-2 Products Laramie County, WY











| The GeoCarb Mission:<br>Measuring Carbon Trace Gases and Vegetation Health from Space