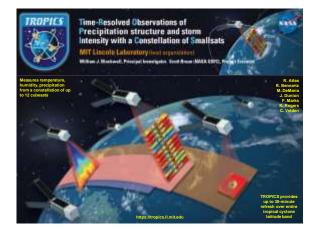

Mayl 4, 2017















Harmonized Landsat / Sentinel-2 Products Laramie County, WY











| The GeoCarb Mission:<br>Measuring Carbon Trace Gases and Vegetation Health from Space