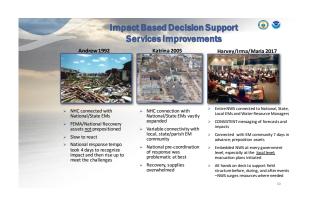

# 

# Predominance of Decision Making at the Local Level is NOT a New Concept!

- de Tocqueville 1835: Chapter 5 "Decentralization in America"
- de Tocqueville struck by the extraordinary decentralized character of public administrations down to local levels where most decisions affecting people's lives were made.
- And then noted that Europeans, "accustomed to dominating central governments..." had to "reconcile himself with difficulty to the complex mechanisms of the administration of townships."

# - FEMA - Coordinates/prepositions assets 7+ days before an event - Supports state/locals when required/requested - Supports recovery during and after the event - State to Local - State level: Coordinate state response - Local Level: Assess, Decide, Act! - For Harvey: Corpus