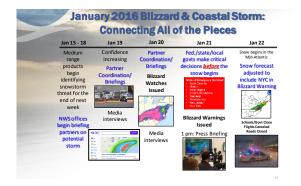

Actionable environmental intelligence
Connecting forecasts to decisions through IDSS

New Service Delivery Document, Version 1.0, just issued

Focused on the provision of IDSS

Public safety is the top priority

Describes to whom NWS will provide IDSS

Describes overall approach and levels of service.

Describes to whom NWS will provide IDSS

What we will not decided to the provision of the pro