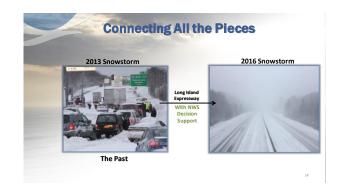

Actionable environmental intelligence
Connecting forecasts to decisions through IDSS

New Service Delivery Document, Version 1.0, just issued

Focused on the provision of IDSS

Public safety is the top priority

Describes to whom NWS will provide IDSS

Describes overall approach and levels of service.

Describes to whom NWS will provide IDSS

What we will not decided to the provision of the pro