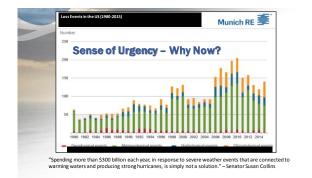

# 

# Predominance of Decision Making at the Local Level is NOT a New Concept!

- de Tocqueville 1835: Chapter 5 "Decentralization in America"
- de Tocqueville struck by the extraordinary decentralized character of public administrations down to local levels where most decisions affecting people's lives were made.
- And then noted that Europeans, "accustomed to dominating central governments..." had to "reconcile himself with difficulty to the complex mechanisms of the administration of townships."

# - FEMA - Coordinates/prepositions assets 7+ days before an event - Supports state/locals when required/requested - Supports recovery during and after the event - State to Local - State level: Coordinate state response - Local Level: Assess, Decide, Act! - For H