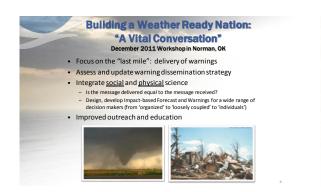

# 

# Predominance of Decision Making at the Local Level is NOT a New Concept!

- de Tocqueville 1835: Chapter 5 "Decentralization in America"
- de Tocqueville struck by the extraordinary decentralized character of public administrations down to local levels where most decisions affecting people's lives were made.
- And then noted that Europeans, "accustomed to dominating central governments..." had to "reconcile himself with difficulty to the complex mechanisms of the administration of townships."

# - FEMA - Coordinates/prepositions assets 7+ days before an event - Supports state/locals when required/requested - Supports recovery during and after the event - State to Local - State level: Coordinate state response - Local Level: Assess, Decide, Act! - For Harvey: