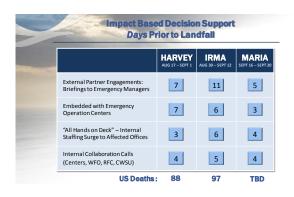

# 

# Predominance of Decision Making at the Local Level is NOT a New Concept!

- de Tocqueville 1835: Chapter 5 "Decentralization in America"
- de Tocqueville struck by the extraordinary decentralized character of public administrations down to local levels where most decisions affecting people's lives were made.
- And then noted that Europeans, "accustomed to dominating central governments..." had to "reconcile himself with difficulty to the complex mechanisms of the administration of townships."

# - FEMA - Coordinates/prepositions assets 7+ days before an event - Supports state/locals when required/requested - Supports recovery during and after the event - State to Local - State level: Coordinate state response - Local Level: Assess, Decide, Act! - For Harvey: Corpus Ch