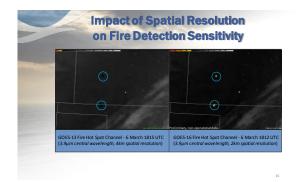

# 

# Predominance of Decision Making at the Local Level is NOT a New Concept!

- de Tocqueville 1835: Chapter 5 "Decentralization in America"
- de Tocqueville struck by the extraordinary decentralized character of public administrations down to local levels where most decisions affecting people's lives were made.
- And then noted that Europeans, "accustomed to dominating central governments..." had to "reconcile himself with difficulty to the complex mechanisms of the administration of townships."

# - FEMA - Coordinates/prepositions assets 7+ days before an event - Supports state/locals when required/requested - Supports recovery during and after the event - State to Local - State level: Coordinate state response - Local Level: Assess, Decide, Act! - For Harvey: Corpus Christi (e