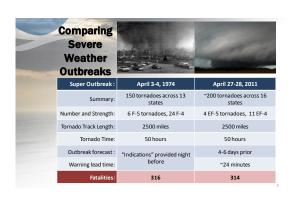

# 

# Predominance of Decision Making at the Local Level is NOT a New Concept!

- de Tocqueville 1835: Chapter 5 "Decentralization in America"
- de Tocqueville struck by the extraordinary decentralized character of public administrations down to local levels where most decisions affecting people's lives were made.
- And then noted that Europeans, "accustomed to dominating central governments..." had to "reconcile himself with difficulty to the complex mechanisms of the administration of townships."

# - FEMA - Coordinates/prepositions assets 7+ days before an event - Supports state/locals when required/requested - Supports recovery during and after the event - State to Local - State level: Coordinate state response - Local Level: Assess, Decide, Act! - For Harve