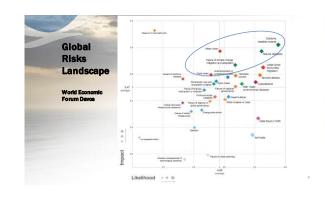

# 

# Predominance of Decision Making at the Local Level is NOT a New Concept!

- de Tocqueville 1835: Chapter 5 "Decentralization in America"
- de Tocqueville struck by the extraordinary decentralized character of public administrations down to local levels where most decisions affecting people's lives were made.
- And then noted that Europeans, "accustomed to dominating central governments..." had to "reconcile himself with difficulty to the complex mechanisms of the administration of townships."

# - FEMA - Coordinates/prepositions assets 7+ days before an event - Supports state/locals when required/requested - Supports recovery during and after the event - State to Local - State level: Coordinate state response - Local Level: Assess, Decide, Act! - For Har