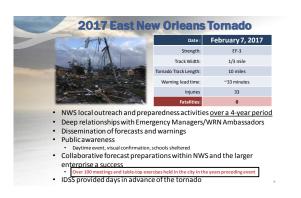

# 

# Predominance of Decision Making at the Local Level is NOT a New Concept!

- de Tocqueville 1835: Chapter 5 "Decentralization in America"
- de Tocqueville struck by the extraordinary decentralized character of public administrations down to local levels where most decisions affecting people's lives were made.
- And then noted that Europeans, "accustomed to dominating central governments..." had to "reconcile himself with difficulty to the complex mechanisms of the administration of townships."

# - FEMA - Coordinates/prepositions assets 7+ days before an event - Supports state/locals when required/requested - Supports recovery during and after the event - State to Local - State level: Coordinate state response - Local Level: Assess, Decide, Act! - For Harvey: Corpu