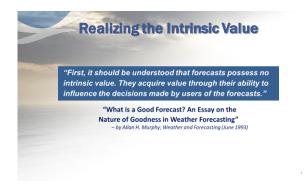

# 

# Predominance of Decision Making at the Local Level is NOT a New Concept!

- de Tocqueville 1835: Chapter 5 "Decentralization in America"
- de Tocqueville struck by the extraordinary decentralized character of public administrations down to local levels where most decisions affecting people's lives were made.
- And then noted that Europeans, "accustomed to dominating central governments..." had to "reconcile himself with difficulty to the complex mechanisms of the administration of townships."

# - FEMA - Coordinates/prepositions assets 7+ days before an event - Supports state/locals when required/requested - Supports recovery during and after the event - State to Local - State level: Coordinate state response - Local Level: Assess, Decide, Act! - For Harvey: C