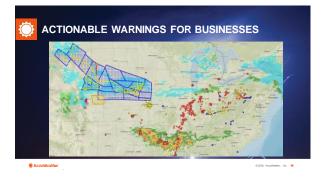

## **Profound Impact of Weather on Businesses**

- One example: \$3.5B Annual Impact on US Trucking Industry
- · Life Safety
- · Lost productivity
- Disruptions supply chains local or global
- Employee & Customer Travel
- Significant changes to consumer behavior & purchasing habits
- Commodities & Energy Markets