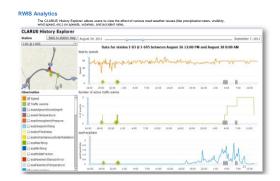

y Probe vehicle data: 5,400,000,000 records per day: 550 Gb/day CCTV, weather, radio, etc: NO,STA,TSK,EPT records per day: ??? Tb/day V2X & Automation data: ?,???,???,??? records per day: ??? ?b/day CONNECTED This data is:

Redistributed in Real-Time to Coalition Members through

Websites

Data Feeds

Permanently Archived

Used for Analytics and Performance Measures

Growing Suite of tools

## Our goal has been to...

- Provide tools to make agency data
   easily accessible,
   usable, and

  - understandable To these managers, internal end users, and ITS applications...



Nationwide Support



Real-time & Historic Timeline of Incident Activity



Weather Forecasts



**Temperature Forecasts** 



## Weather Alerts







## Radio/Scanners



CCTV Personal Media Wall























## User Delay Cost





## Usage Statistics & Growth Plans

- 5,000+ Website Users
- Hundreds of active feed subscribers (both public & private sector)
- 50% Transportation
- 50% "Other" –This is VERY Important!!!
- 25 State DOTs
- 340+ Agencies & Private Sector Providers
- Well over 1-Trillion Records Downloaded in just 6-months

#### Users Include:

- DOTS (Federal, State and Local)
  Transit Providers
  Metropolitan Planni Organizations
  Emergency Management Agenc
  FEMA
  US Army, Air Force, Navy, Coast Guard

- Navy, Coast Guard

  NorthCom

  U.S. Secret Service

  U.S. Capitol & Park
  Police

  Fire & Rescue

  Law Enforcement
  (state & local)

- U.S. Joint Forces
  Headquarters
  NSA
  US Office of Person
  Management
  3rd Party Trav Info
  Providers

**Public Feeds Rolling o