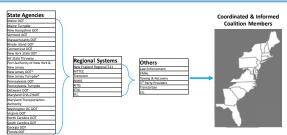

#### Integrating the State & Regional Systems

#### Users Include:

- DOTS (Federal, State and Local)
  Transit Providers
  Metropolitan Planni Organizations
  Emergency Management Agenc
  FEMA
  US Army, Air Force, Navy, Coast Guard

- Navy, Coast Guard

  NorthCom

  U.S. Secret Service

  U.S. Capitol & Park
  Police

  Fire & Rescue

  Law Enforcement
  (state & local)

- U.S. Joint Forces
  Headquarters
  NSA
  US Office of Person
  Management
  3rd Party Trav Info
  Providers