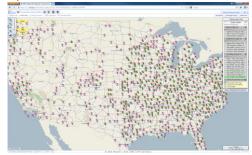

# **Existing Transportation Data**

• One of our Systems Today: Traffic accidents: 40,000 records per day: 0.001 Gb/day Traffic detectors: 35,000,000 records per day: 5 Gb/day Probe vehicle data: 5,400,000,000 records per day: 550 Gb/day CCTV, weather, radio, etc: NO,STA,TSK,EPT records per day: ??? Tb/day V2X & Automation data: ?,???,???,??? records per day: ??? ?b/day CONNECTED This data is:

Redistributed in Real-Time to Coalition Members through

Websites

Data Feeds

Permanently Archived

Used for Analytics and Performance Measures

Growing Suite of tools