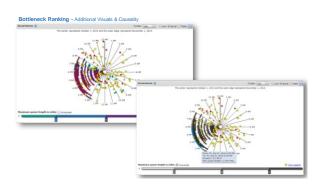

day Probe vehicle data: 5,400,000,000 records per day: 550 Gb/day CCTV, weather, radio, etc: NO,STA,TSK,EPT records per day: ??? Tb/day V2X & Automation data: ?,???,???,??? records per day: ??? ?b/day CONNECTED This data is:

Redistributed in Real-Time to Coalition Members through

Websites

Data Feeds

Permanently Archived

Used for Analytics and Performance Measures

Growing Suite of tools

## Our goal has been to...

- Provide tools to make agency data
   easily accessible,
   usable, and

  - understandable To these managers, internal end users, and ITS applications...



Nationwide Support



Real-time & Historic Timeline of Incident Activity



Weather Forecasts



**Temperature Forecasts** 



## Weather Alerts







## Radio/Scanners



CCTV Personal Media Wall























## User Delay Cost





## Usage Statistics & Growth Plans

- 5,000+ Website Users
- Hundreds of active feed subscribers (both public & private sector)
- 50% Transportation
- 50% "Other" –This is VERY Important!!!
- 25 State DOTs
- 340+ Agencies & Private Sector Providers
- Well over 1-Trillion Records Downloaded in just 6-months

#### Users Include:

- DOTS (Federal, State and Local)
  Transit Providers
  Metropolitan Planni Organizations
  Emergency Management Agenc
  FEMA
  US Army, Air Force, Navy, Coast Guard

- Navy, Coast Guard

  NorthCom

  U.S. Secret Service

  U.S. Capitol & Park
  Police

  Fire & Rescue

  Law Enforcement
  (state & local)

- U.S. Joint Forces
  Headquarters
  NSA
  US Office of Person
  Management
  3rd Party Trav Info
  Providers

**Public Feeds Rolling