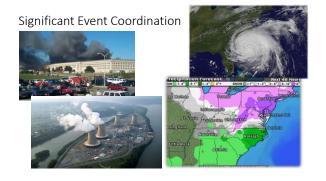

day: 5 Gb/day Probe vehicle data: 5,400,000,000 records per day: 550 Gb/day CCTV, weather, radio, etc: NO,STA,TSK,EPT records per day: ??? Tb/day V2X & Automation data: ?,???,???,??? records per day: ??? ?b/day CONNECTED This data is:

Redistributed in Real-Time to Coalition Members through

Websites

Data Feeds

Permanently Archived

Used for Analytics and Performance Measures

Growing Suite of tools

## Our goal has been to...

- Provide tools to make agency data
   easily accessible,
   usable, and

  - understandable To these managers, internal end users, and ITS applications...



Nationwide Support



Real-time & Historic Timeline of Incident Activity



Weather Forecasts



**Temperature Forecasts** 



## Weather Alerts







## Radio/Scanners



CCTV Personal Media Wall























## User Delay Cost





## Usage Statistics & Growth Plans

- 5,000+ Website Users
- Hundreds of active feed subscribers (both public & private sector)
- 50% Transportation
- 50% "Other" –This is VERY Important!!!
- 25 State DOTs
- 340+ Agencies & Private Sector Providers
- Well over 1-Trillion Records Downloaded in just 6-months

#### Users Include:

- DOTS (Federal, State and Local)
  Transit Providers
  Metropolitan Planni Organizations
  Emergency Management Agenc
  FEMA
  US Army, Air Force, Navy, Coast Guard

- Navy, Coast Guard

  NorthCom

  U.S. Secret Service

  U.S. Capitol & Park
  Police

  Fire & Rescue

  Law Enforcement
  (state & local)

- U.S. Joint Forces
  Headquarters
  NSA
  US Office of Person
  Management
  3rd Party Trav Info
  Providers

**Public Fee