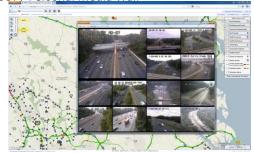

rds per day: 5 Gb/day Probe vehicle data: 5,400,000,000 records per day: 550 Gb/day CCTV, weather, radio, etc: NO,STA,TSK,EPT records per day: ??? Tb/day V2X & Automation data: ?,???,???,??? records per day: ??? ?b/day CONNECTED This data is:

Redistributed in Real-Time to Coalition Members through

Websites

Data Feeds

Permanently Archived

Used for Analytics and Performance Measures

Growing Suite of tools

## Our goal has been to...

- Provide tools to make agency data
   easily accessible,
   usable, and

  - understandable To these managers, internal end users, and ITS applications...



Nationwide Support



Real-time & Historic Timeline of Incident Activity



Weather Forecasts



**Temperature Forecasts** 



## Weather Alerts







## Radio/Scanners



CCTV Personal Media Wall























## User Delay Cost





## Usage Statistics & Growth Plans

- 5,000+ Website Users
- Hundreds of active feed subscribers (both public & private sector)
- 50% Transportation
- 50% "Other" –This is VERY Important!!!
- 25 State DOTs
- 340+ Agencies & Private Sector Providers
- Well over 1-Trillion Records Downloaded in just 6-months

#### Users Include:

- DOTS (Federal, State and Local)
  Transit Providers
  Metropolitan Planni Organizations
  Emergency Management Agenc
  FEMA
  US Army, Air Force, Navy, Coast Guard

- Navy, Coast Guard

  NorthCom

  U.S. Secret Service

  U.S. Capitol & Park
  Police

  Fire & Rescue

  Law Enforcement
  (state & local)

- U.S. Joint Forces
  Headquarters
  NSA
  US Office of Person
  Management
  3rd Party Trav Info
  Providers

**Pu