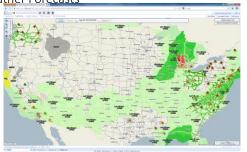

ystems Today: Traffic accidents: 40,000 records per day: 0.001 Gb/day Traffic detectors: 35,000,000 records per day: 5 Gb/day Probe vehicle data: 5,400,000,000 records per day: 550 Gb/day CCTV, weather, radio, etc: NO,STA,TSK,EPT records per day: ??? Tb/day V2X & Automation data: ?,???,???,??? records per day: ??? ?b/day CONNECTED This data is:

Redistributed in Real-Time to Coalition Members through

Websites

Data Feeds

Permanently Archived

Used for Analytics and Performance Measures

Growing Suite of tools

## Our goal has been to...

- Provide tools to make agency data
   easily accessible,
   usable, and

  - understandable To these managers, internal end users, and ITS applications...



Nationwide Support



Real-time & Historic Timeline of Incident Activity



Weather Forecasts



**Temperature Forecasts** 



## Weather Alerts







## Radio/Scanners



CCTV Personal Media Wall























## User Delay Cost





## Usage Statistics & Growth Plans

- 5,000+ Website Users
- Hundreds of active feed subscribers (both public & private sector)
- 50% Transportation
- 50% "Other" –This is VERY Important!!!
- 25 State DOTs
- 340+ Agencies & Private Sector Providers
- Well over 1-Trillion Records Downloaded in just 6-months

#### Users Include:

- DOTS (Federal, State and Local)
  Transit Providers
  Metropolitan Planni Organizations
  Emergency Management Agenc
  FEMA
  US Army, Air Force, Navy, Coast Guard

- Navy, Coast Guard

  NorthCom

  U.S. Secret Service

  U.S. Capitol & Park
  Police

  Fire & Rescue

  Law Enforcement
  (state & local)

- U.S. Join