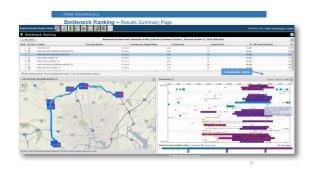

b/day Probe vehicle data: 5,400,000,000 records per day: 550 Gb/day CCTV, weather, radio, etc: NO,STA,TSK,EPT records per day: ??? Tb/day V2X & Automation data: ?,???,???,??? records per day: ??? ?b/day CONNECTED This data is:

Redistributed in Real-Time to Coalition Members through

Websites

Data Feeds

Permanently Archived

Used for Analytics and Performance Measures

Growing Suite of tools

## Our goal has been to...

- Provide tools to make agency data
   easily accessible,
   usable, and

  - understandable To these managers, internal end users, and ITS applications...



Nationwide Support



Real-time & Historic Timeline of Incident Activity



Weather Forecasts



**Temperature Forecasts** 



## Weather Alerts







## Radio/Scanners



CCTV Personal Media Wall























## User Delay Cost





## Usage Statistics & Growth Plans

- 5,000+ Website Users
- Hundreds of active feed subscribers (both public & private sector)
- 50% Transportation
- 50% "Other" –This is VERY Important!!!
- 25 State DOTs
- 340+ Agencies & Private Sector Providers
- Well over 1-Trillion Records Downloaded in just 6-months

#### Users Include:

- DOTS (Federal, State and Local)
  Transit Providers
  Metropolitan Planni Organizations
  Emergency Management Agenc
  FEMA
  US Army, Air Force, Navy, Coast Guard

- Navy, Coast Guard

  NorthCom

  U.S. Secret Service

  U.S. Capitol & Park
  Police

  Fire & Rescue

  Law Enforcement
  (state & local)

- U.S. Joint Forces
  Headquarters
  NSA
  US Office of Person
  Management
  3rd Party Trav Info
  Providers

**Public Feeds Rolli