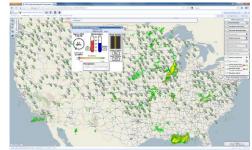

: 0.001 Gb/day Traffic detectors: 35,000,000 records per day: 5 Gb/day Probe vehicle data: 5,400,000,000 records per day: 550 Gb/day CCTV, weather, radio, etc: NO,STA,TSK,EPT records per day: ??? Tb/day V2X & Automation data: ?,???,???,??? records per day: ??? ?b/day CONNECTED This data is:

Redistributed in Real-Time to Coalition Members through

Websites

Data Feeds

Permanently Archived

Used for Analytics and Performance Measures

Growing Suite of tools

## Our goal has been to...

- Provide tools to make agency data
   easily accessible,
   usable, and

  - understandable To these managers, internal end users, and ITS applications...



Nationwide Support



Real-time & Historic Timeline of Incident Activity



Weather Forecasts



**Temperature Forecasts** 



## Weather Alerts







## Radio/Scanners



CCTV Personal Media Wall























## User Delay Cost





## Usage Statistics & Growth Plans

- 5,000+ Website Users
- Hundreds of active feed subscribers (both public & private sector)
- 50% Transportation
- 50% "Other" –This is VERY Important!!!
- 25 State DOTs
- 340+ Agencies & Private Sector Providers
- Well over 1-Trillion Records Downloaded in just 6-months

#### Users Include:

- DOTS (Federal, State and Local)
  Transit Providers
  Metropolitan Planni Organizations
  Emergency Management Agenc
  FEMA
  US Army, Air Force, Navy, Coast Guard

- Navy, Coast Guard

  NorthCom

  U.S. Secret Service

  U.S. Capitol & Park
  Police

  Fire & Rescue

  Law Enforcement
  (state & local)

- U.S. Joint Forces
  Headquarters
  NSA
  US Office of Person
  M