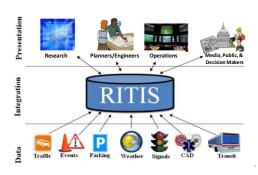

#### Integrating the State & Regional Systems

## Our goal has been to...

- Provide tools to make agency data
   easily accessible,
   usable, and

  - understandable To these managers, internal end users, and ITS applications...

Nationwide Support

Real-time & Historic Timeline of Incident Activity