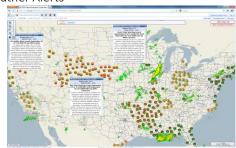

day: 0.001 Gb/day Traffic detectors: 35,000,000 records per day: 5 Gb/day Probe vehicle data: 5,400,000,000 records per day: 550 Gb/day CCTV, weather, radio, etc: NO,STA,TSK,EPT records per day: ??? Tb/day V2X & Automation data: ?,???,???,??? records per day: ??? ?b/day CONNECTED This data is:

Redistributed in Real-Time to Coalition Members through

Websites

Data Feeds

Permanently Archived

Used for Analytics and Performance Measures

Growing Suite of tools

## Our goal has been to...

- Provide tools to make agency data
   easily accessible,
   usable, and

  - understandable To these managers, internal end users, and ITS applications...



Nationwide Support



Real-time & Historic Timeline of Incident Activity



Weather Forecasts



**Temperature Forecasts** 



## Weather Alerts







## Radio/Scanners



CCTV Personal Media Wall























## User Delay Cost





## Usage Statistics & Growth Plans

- 5,000+ Website Users
- Hundreds of active feed subscribers (both public & private sector)
- 50% Transportation
- 50% "Other" –This is VERY Important!!!
- 25 State DOTs
- 340+ Agencies & Private Sector Providers
- Well over 1-Trillion Records Downloaded in just 6-months

#### Users Include:

- DOTS (Federal, State and Local)
  Transit Providers
  Metropolitan Planni Organizations
  Emergency Management Agenc
  FEMA
  US Army, Air Force, Navy, Coast Guard

- Navy, Coast Guard

  NorthCom

  U.S. Secret Service

  U.S. Capitol & Park
  Police

  Fire & Rescue

  Law Enforcement
  (state & local)

- U.S. Joint Forces
  Headquarters
  NSA
  US Office of Person