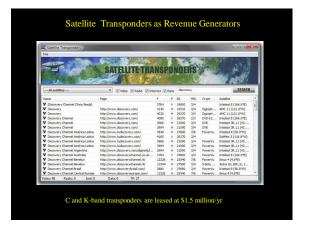

| 245                                        | 91                                                            | 936        |
| > To<br>> Gl<br>> Gl<br>> LI  | tal Satellite Fleet (ca<br>tal invested hardware<br>EO Transponder Capa<br>EO industry annual re<br>EO + MEO satellite an<br>tellite Industry annua | e + launch costs city evenue nnual revenue | ~ \$ 230 billion<br>~ 6,800<br>\$ 87 billion<br>\$ 10 billion |            |
|                               | perational GEO<br>eplacements laur                                                                                                                  |                                            |                                                               |            |