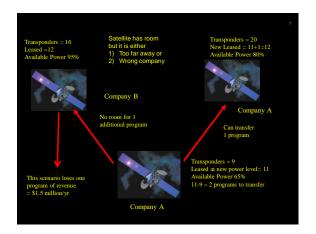

| 245                                        | 91                                                            | 936        |
| > To<br>> Gl<br>> Gl<br>> LI  | tal Satellite Fleet (ca<br>tal invested hardware<br>EO Transponder Capa<br>EO industry annual re<br>EO + MEO satellite an<br>tellite Industry annua | e + launch costs city evenue nnual revenue | ~ \$ 230 billion<br>~ 6,800<br>\$ 87 billion<br>\$ 10 billion |            |
|                               | perational GEO<br>eplacements laur                                                                                                                  |                                            |                                                               |            |